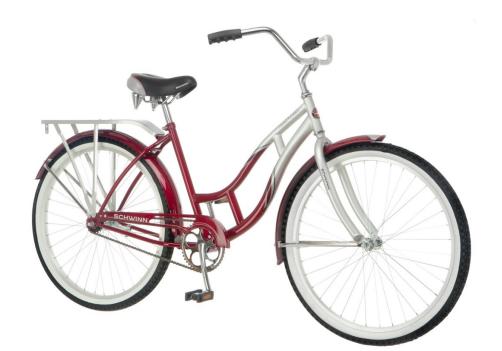

## 26" Ladies Sanctuary

MODEL NUMBERS4013BUPC CODE0-38675-40132-7COLOR/GRAPHICSSilver & Red

| KEY FEATURE | Schwinn steel cruiser frame & fork features a<br>comfortable riding position |
|-------------|------------------------------------------------------------------------------|
| KEY FEATURE | Classic cruiser handlebar with alloy stem for upright riding position        |
| KEY FEATURE | Rear coaster brake for intuitive stopping                                    |
| KEY FEATURE | Alloy rims are light weight and strong                                       |
| KEY FEATURE | Schwinn quality padded cruiser saddle softens the ride                       |
| KEY FEATURE | Fenders provide convenient riding in all weather                             |