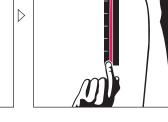

#### 

This page must be printed at 100%. Do not resize or scale to fit. Use a ruler to confirm accuracy.

Option 2 STRING

Wrap the string snugly around your wrist and mark the string where the two ends cross. Measure with a ruler or print this page and use the UP sizer to determine your wristband size.

If your wrist is between two sizes, we recommend the larger size.

| Small  | 14.00 - 15.50 cm |
|--------|------------------|
| Medium | 15.50 - 18.00 cm |
| Large  | 18.00 - 20.00 cm |