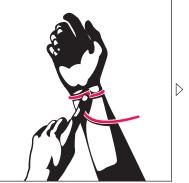

# FIND YOUR SIZE

Option 1 UP SIZER

Print this page and cut out the UP sizer. Wrap the sizer snugly around your wrist to determine your wristband size.

If your wrist is between two sizes, we recommend the larger size.

Option 2 STRING

Wrap the string snugly around your wrist and mark the string where the two ends cross. Measure with a ruler or print this page and use the UP sizer to determine your wristband size.

If your wrist is between two sizes, we recommend the larger size.