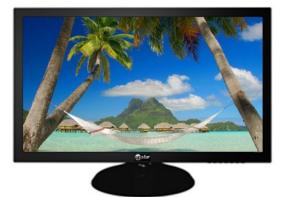

## **19" 60Hz LED Monitor SPECIFICATION**

| Brand Name:   | Upstar                      | Model Number: P190WM              |
|---------------|-----------------------------|-----------------------------------|
| UPC Number:   | 854863003162                | FCC/ETL/Energy star               |
| LED Panel     | Active Screen Size          | 18.5'                             |
|               | Aspect Ratio                | 16:9 Wide Screen                  |
|               | Resolution                  | 1366 x 768 @ 60 Hz                |
|               | Colors                      | 16.7 million                      |
|               | View Angle                  | H170/V170                         |
|               | OSD                         | English & 8 Languages             |
|               | Port                        | HDMI/VGA                          |
|               | Lamp Life                   | > 60,000 hours                    |
|               | ResponseTime                | 5ms                               |
|               | Contrast Ratio              | 500:1                             |
|               | Brightness                  | 250cd/m <sup>2</sup>              |
|               | Pixel Pitch                 | 0.3 (H) 0.3 (V) mm                |
|               | Horizontally Scan Frequency | 30~60KHz                          |
|               | Vertically Scan Frequency   | 50~75Hz                           |
| Power         | Power Supply                | 90~120 V                          |
|               | PowerConsumption            | Standby 0.5W /18W                 |
|               | VESA                        | 100 mm                            |
|               | Wall screws                 | M4 * 10mm                         |
| Specification | PackingDimension            | 19.8"L x 4.84"H x 15.04"W         |
|               | Packing Box                 | Retail color packing box with UPC |
|               | NetWeight                   | 4.89 LBS                          |
|               | GrossWeight                 | 6.99 LBS                          |