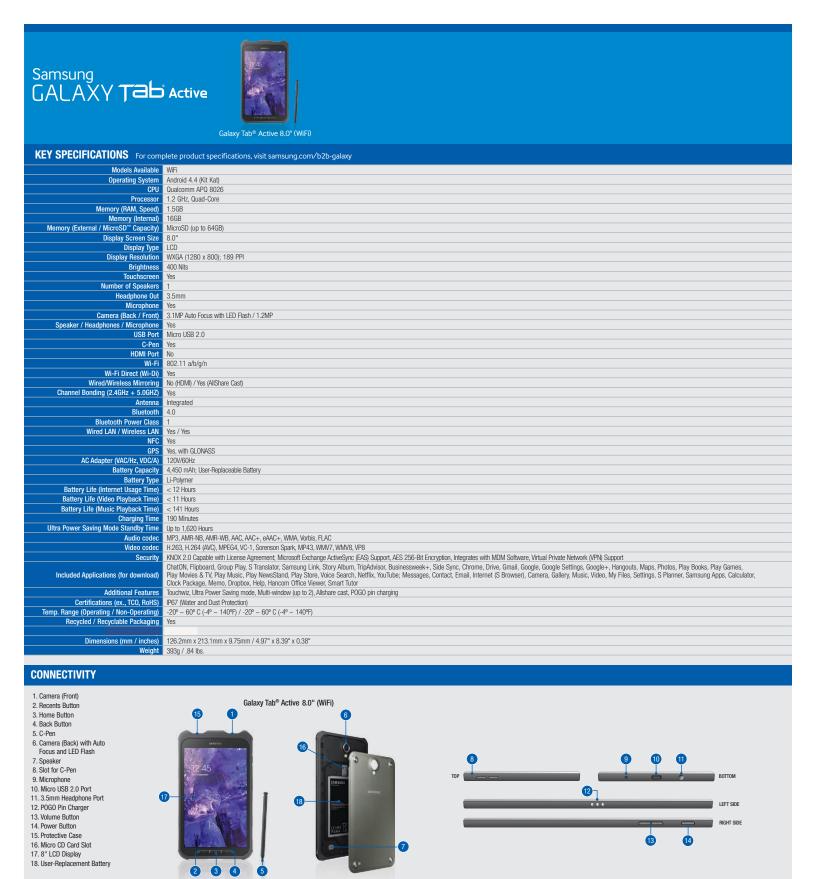

#### **KEY FEATURES**

#### Ruggedized to Withstand Demanding Conditions

Cold and rainy or hot and dusty, the Samsung Galaxy Tab® Active keeps on performing. It includes a free ruggedized protective case and withstands drops from up to 4 feet. It features daylight readability, an increased operating temperature range, a POGO pin for fast and easy re-charging, and a userreplaceable battery for up to 10 hours of productivity.

# **Enterprise-Ready and Productivity Ready**

The Galaxy Tab® Active enables productivity for in-office and on-premises mobile workers. The included C-pen features a firm, narrow tip for note-taking and capturing signatures with a pen-like feel. NFC is included for data exchange between devices, while Samsung KNOX 2.0\* provides enterprise-grade security.

#### Solutions-Ready

The Galaxy Tab® Active comes ready to work. It's certified Citrix® ready to take advantage of Citrix cloud solutions for mobility, virtualization, networking and cloud platforms. It's also SAP® certified for SAP Work Manager for complete asset management and SAP CRM Service Manager for complete field service capability. Additional solutions are being developed.

### ENTERPRISE AND MOBILITY-READY UNDER **DEMANDING CONDITIONS**

With the Samsung Galaxy Tab® Active, work forces will be better equipped for in-office and on-premises work than ever before. With a ruggedized, anti-shock, water-resistant and dustproof case, the Galaxy Tab® Active can improve productivity no matter the environment. The Galaxy Tab® Active is also built enterprise and productivity ready with Knox 2.0 enterprise grade security. A C-Pen for note-taking and capturing signatures is included, and user-replaceable batteries keep the Active charged and operating for up to 10 hours. The Galaxy Tab® Active is solutions-ready, certified Citrix-ready, and SAP certified for Work Manager and CRM Service Manager, with more partnerships coming.