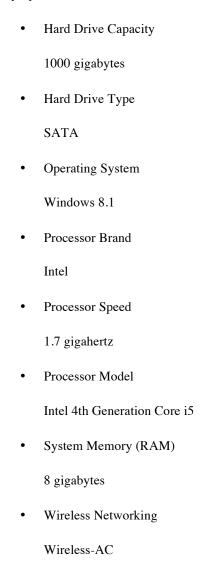

### Microsoft Windows 8.1 operating system preinstalled

# 4th Gen Intel® Core™ i5-4210U processor

Smart dual-core, four-way processing performance. Intel Turbo Boost Technology delivers dynamic extra power when you need it, while increasing energy efficiency when you don't.

#### 8GB system memory for advanced multitasking

Substantial high-bandwidth RAM to smoothly run your games and photo- and video-editing applications, as well as multiple programs and browser tabs all at once.

#### 1TB hard drive for ample file storage space

Holds a significant collection of digital photos, music, HD videos and DVD-quality movies. 5400 rpm spindle speed for standard read/write times.

#### **Next-generation wireless connectivity**

Connects to your network on all current Wi-Fi standards. Connect to a Wireless-AC router for speed nearly 3x faster than Wireless-N.