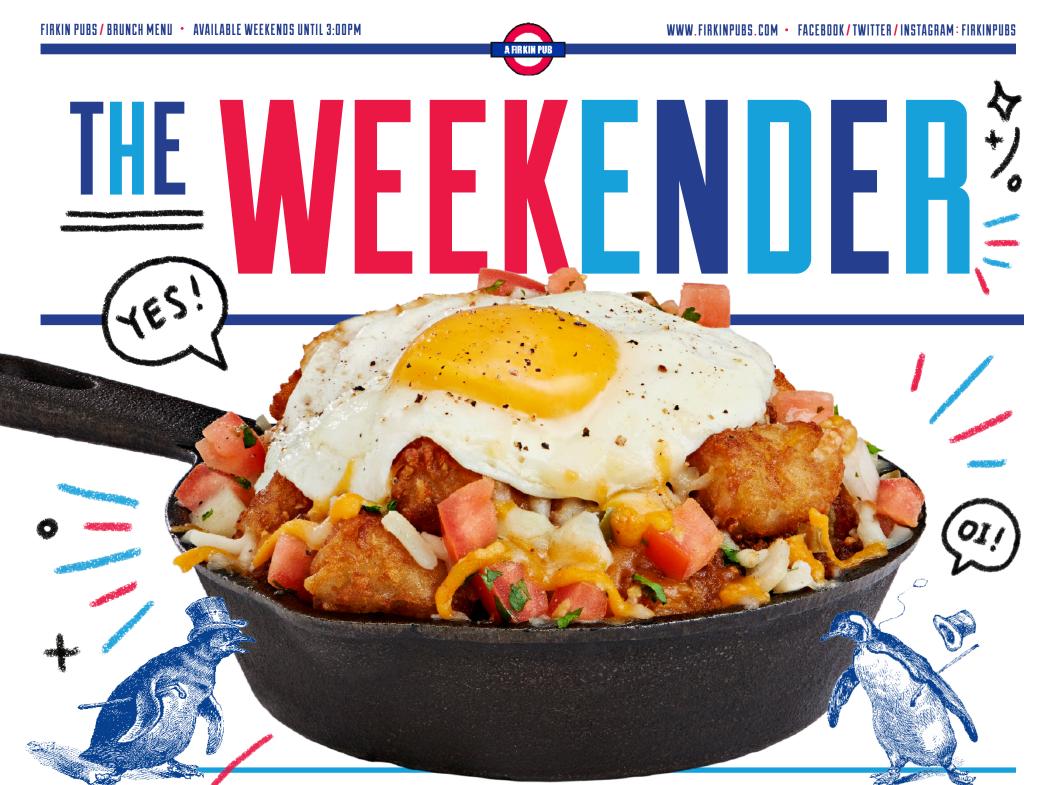

#### **Breakfast Totcho** (1240 cals)

Tater tots, chorizo, cheddar & jack, pico de gallo, sunny side up egg