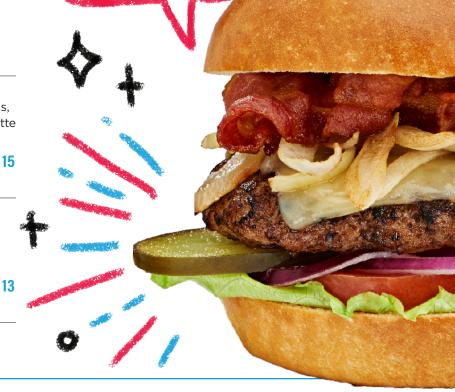

#### **Firkin Burger** (1840 cals)

Jack, bacon, caramelized onions

**Black Bean Veggie Burger** (1400 cals)

Guacamole, pico de gallo

13

The average adult requires approximately 2,000 to 2,400 calories per day; however, individual calorie needs may vary.