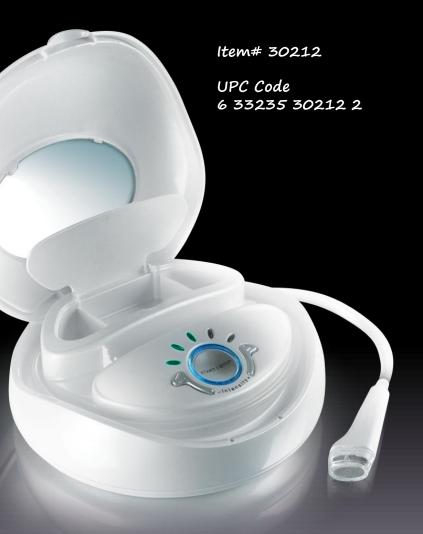

### Description

Exposure to today's harsh element, sun, environmental irritants and everyday stress can accelerate the signs of aging and slow down the natural renewal process.

This simple to use, convenient at-home system features an ergonomic wand with the choice of two diamond tips.

It is applied in uniform movements to exfoliate the dead skin cells. The vacuum stimulation removes them from the skin surface and promotes collagen production to aid in the skin's own natural rejuvenation process. The result ?

#### Before

After

- ✤ 1 Microdermabrasion Dual Action System Unit
- ✤ 3 Diamond Tips (Fine, Coarse & Precision)
- \* 20 Disposable Hygienic Filters