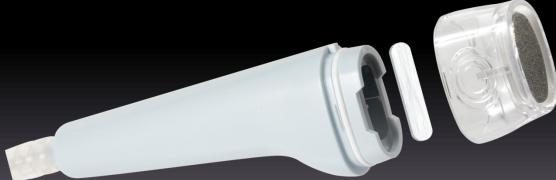

### Description

Exposure to today's harsh element, sun, environmental irritants and everyday stress can accelerate the signs of aging and slow down the natural renewal process.

This simple to use, convenient at-home system features an ergonomic wand with the choice of two diamond tips.

It is applied in uniform movements to exfoliate the dead skin cells. The vacuum stimulation removes them from the skin surface and promotes collagen production to aid in the skin's own natural rejuvenation process. The result ?