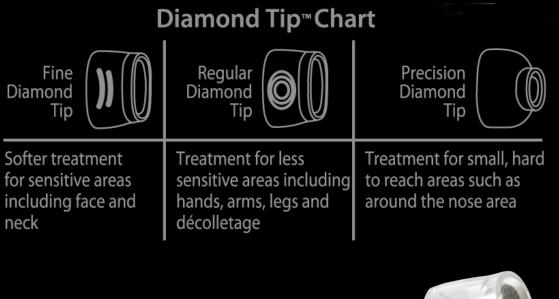

### **Diamond Tip Chart**

Visibly smoother, younger, healthier looking skin. Select from fine and regular diamond tips and 5 suction settings depending on your comfort level and skin sensitivity.

With continuous use, the appearance of fine lines and wrinkles diminish, acne scars and age spots are reduced, revealing more vibrant, younger looking skin. Safe for use on face, neck, hands, arms, legs and other sensitive areas.