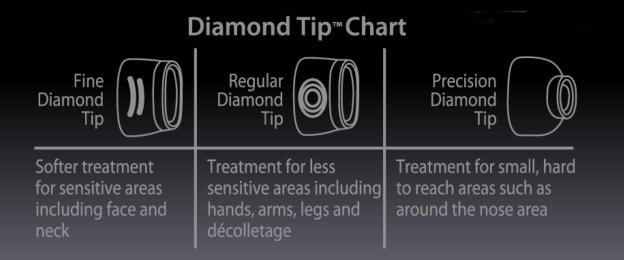

### **Diamond Tip Chart**

Visibly smoother, younger, healthier looking skin. Select from fine and regular diamond tips and 5 suction settings depending on your comfort level and skin sensitivity.

With continuous use, the appearance of fine lines and wrinkles diminish, acne scars and age spots are reduced, revealing more vibrant, younger looking skin. Safe for use on face, neck, hands, arms, legs and other sensitive areas.