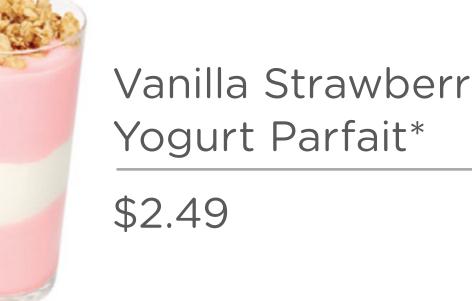

# FOR THE KIDS

| Hot Chocolate                     | \$1.99                | Apple S                             |  |  |
|-----------------------------------|-----------------------|-------------------------------------|--|--|
| Organic Milk Chocolate OR Vanilla | \$1.49                | 99¢                                 |  |  |
|                                   | <u></u>               | Chocolate Chip Cookie E             |  |  |
| Juice Orange OR Apple             | \$1.49                | \$1.99                              |  |  |
| *Como itama may contain know      | un allarmana If wou b | avo a food alloray ploaso lot us kr |  |  |