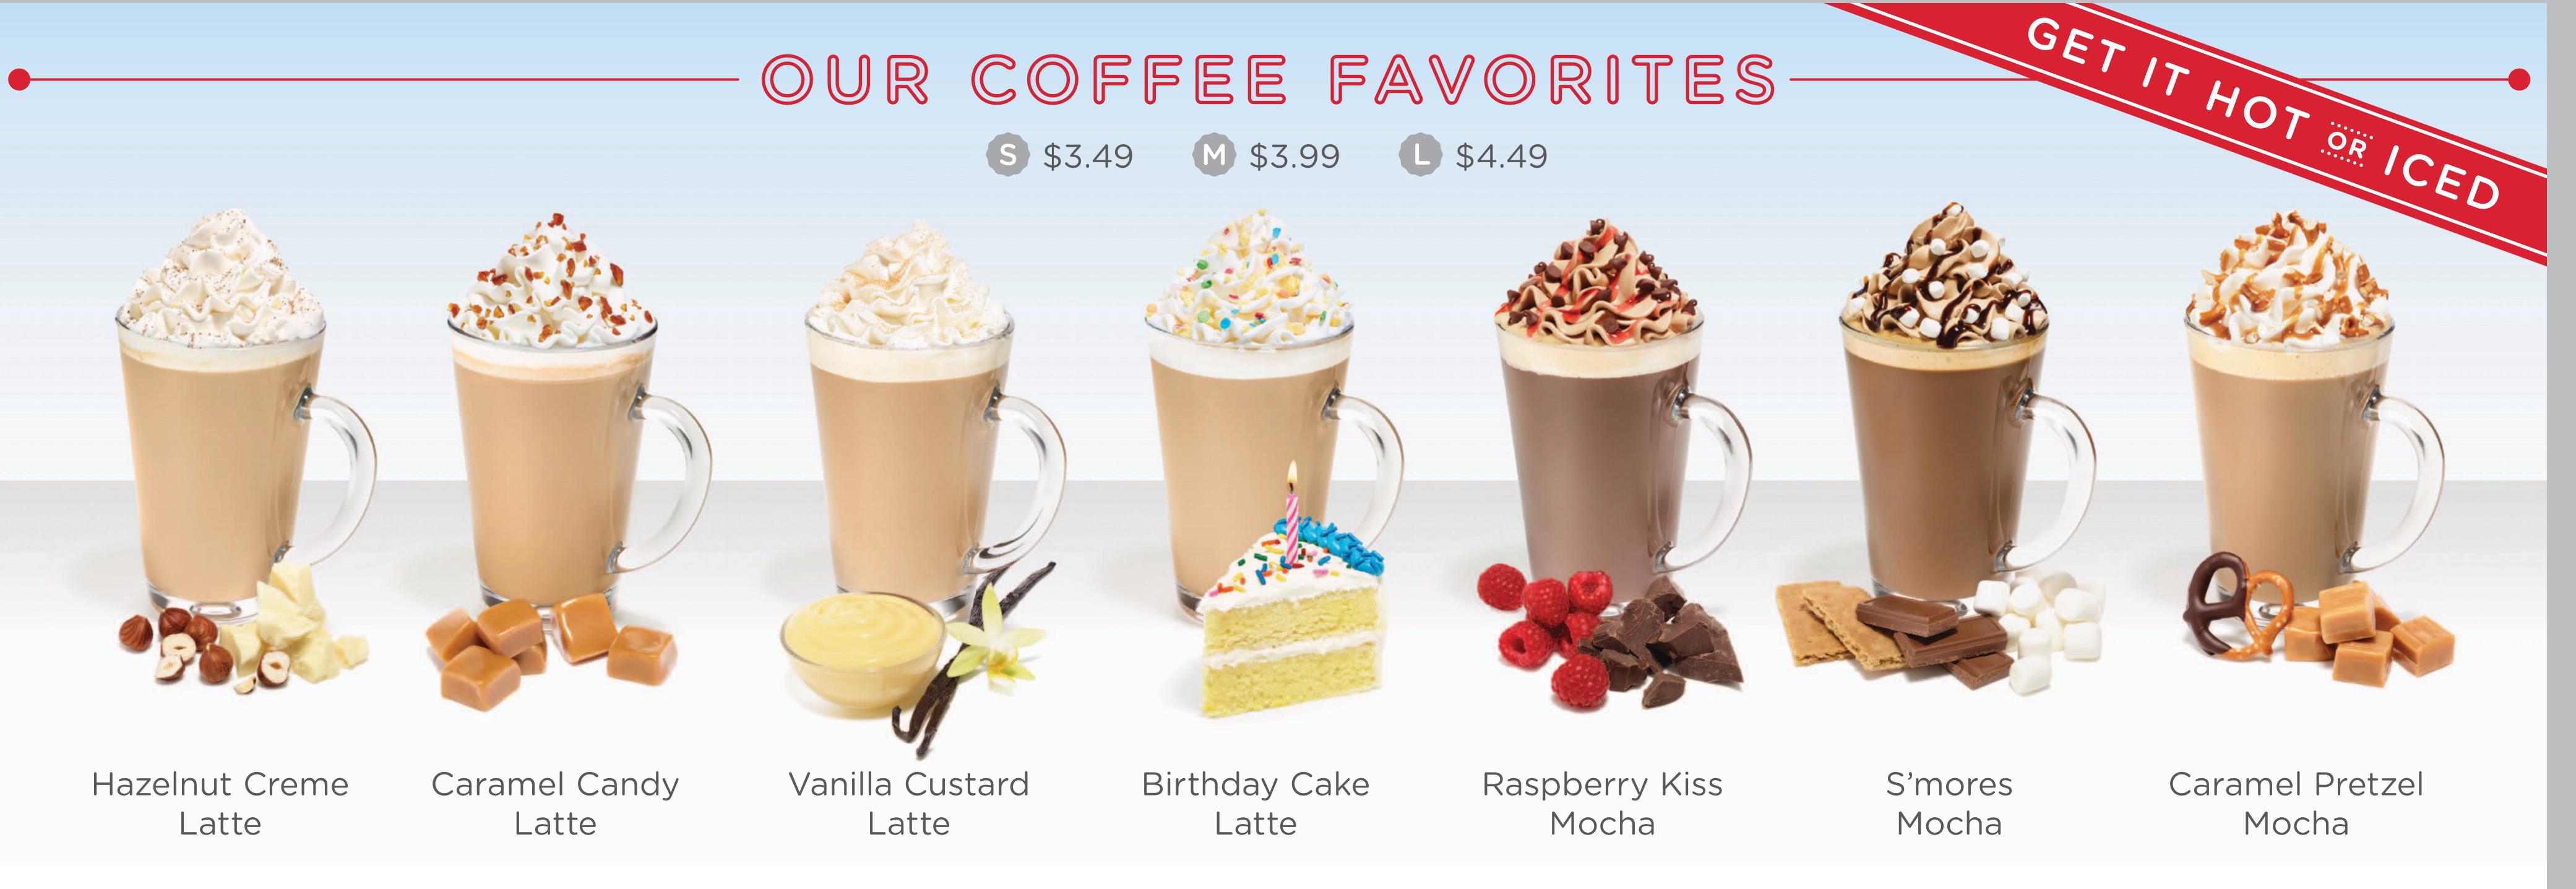

#### SPECIALTY DRINKS \$2.99 \$3.49 Iced Latte \$3.49 \$3.99 Chai Tea Latte \$2.99 \$3.49 \$3.99 Iced Mocha White Chocolate Mocha

Half & Half Milk (Whole, 2%, Nonfat, Soy)

| OTHER DRINKS                                                                                                                                                                                                                                                                                                                                                                                                                                                                                                                                                                                                                                                                                                                                                                                                                                                                                                                                                                                                                                                                                                                                                                                                                                                                                                                                                                                                                                                                                                                                                                                                                                                                                                                                                                                                                                                                                                                                                                                                                                                        | S      | M      |        |
|---------------------------------------------------------------------------------------------------------------------------------------------------------------------------------------------------------------------------------------------------------------------------------------------------------------------------------------------------------------------------------------------------------------------------------------------------------------------------------------------------------------------------------------------------------------------------------------------------------------------------------------------------------------------------------------------------------------------------------------------------------------------------------------------------------------------------------------------------------------------------------------------------------------------------------------------------------------------------------------------------------------------------------------------------------------------------------------------------------------------------------------------------------------------------------------------------------------------------------------------------------------------------------------------------------------------------------------------------------------------------------------------------------------------------------------------------------------------------------------------------------------------------------------------------------------------------------------------------------------------------------------------------------------------------------------------------------------------------------------------------------------------------------------------------------------------------------------------------------------------------------------------------------------------------------------------------------------------------------------------------------------------------------------------------------------------|--------|--------|--------|
| Hot Chocolate                                                                                                                                                                                                                                                                                                                                                                                                                                                                                                                                                                                                                                                                                                                                                                                                                                                                                                                                                                                                                                                                                                                                                                                                                                                                                                                                                                                                                                                                                                                                                                                                                                                                                                                                                                                                                                                                                                                                                                                                                                                       | \$1.99 | \$2.49 | \$2.99 |
| Iced Tea                                                                                                                                                                                                                                                                                                                                                                                                                                                                                                                                                                                                                                                                                                                                                                                                                                                                                                                                                                                                                                                                                                                                                                                                                                                                                                                                                                                                                                                                                                                                                                                                                                                                                                                                                                                                                                                                                                                                                                                                                                                            | \$1.99 | \$2.49 | \$2.99 |
| Soft Drinks                                                                                                                                                                                                                                                                                                                                                                                                                                                                                                                                                                                                                                                                                                                                                                                                                                                                                                                                                                                                                                                                                                                                                                                                                                                                                                                                                                                                                                                                                                                                                                                                                                                                                                                                                                                                                                                                                                                                                                                                                                                         | \$1.39 | \$1.69 | \$1.89 |
| pepsi pesi pe |        |        |        |