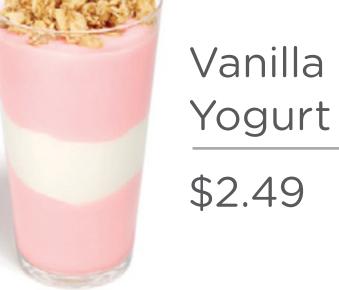

# FOR THE KIDS

| Hot Chocolate                     | \$1.99                | Apple S                             |  |  |
|-----------------------------------|-----------------------|-------------------------------------|--|--|
| Organic Milk Chocolate OR Vanilla | \$1.49                | 99¢                                 |  |  |
|                                   | <u></u>               | Chocolate Chip Cookie E             |  |  |
| Juice Orange OR Apple             | \$1.49                | \$1.99                              |  |  |
| *Como itama may contain know      | un allarmana If wou b | avo a food alloray ploaso lot us kr |  |  |