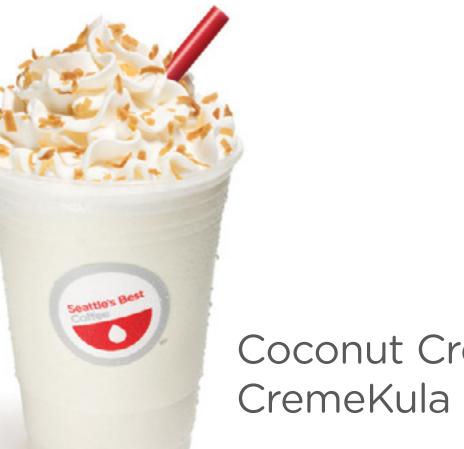

Apple S                             |  |  |
|-----------------------------------|-----------------------|-------------------------------------|--|--|
| Organic Milk Chocolate OR Vanilla | \$1.49                | 99¢                                 |  |  |
|                                   | <u></u>               | Chocolate Chip Cookie E             |  |  |
| Juice Orange OR Apple             | \$1.49                | \$1.99                              |  |  |
| *Como itama may contain know      | un allarmana If wou b | avo a food alloray ploaso lot us kr |  |  |

before placing your order.



# - SANDWICHES

#### ANYTIME BREAKFAST SANDWICHES · \$2.99







Canadian Bacon, Egg & Cheese

### PRETZEL SANDWICHES · \$3.89







Turkey & Provolone













# FROZEN DRINKS-



















## FRESH BAKED FROM OUR OVEN

MULTIGRAIN BARS \$1.99

> Triple Berry Trail Mix\*

COOKIES \$1.89 Chocolate Chunk Oatmeal Raisin

Peanut Butter\*

\$1.99 Blueberry Supreme Ham & Cheese Cherry Supreme

MUFFINS











Egg & Cheese