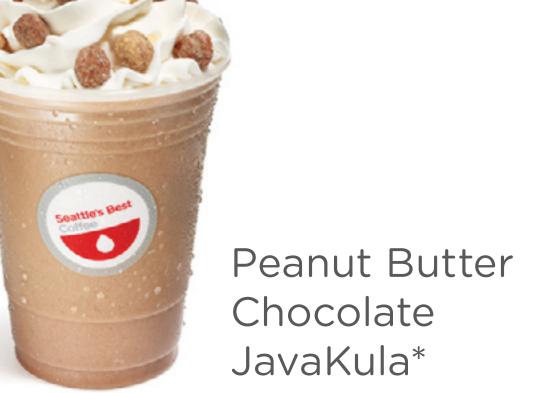

S                             |  |  |
|-----------------------------------|-----------------------|-------------------------------------|--|--|
| Organic Milk Chocolate OR Vanilla | \$1.49                | 99¢                                 |  |  |
|                                   | <u></u>               | Chocolate Chip Cookie E             |  |  |
| Juice Orange OR Apple             | \$1.49                | \$1.99                              |  |  |
| *Como itama may contain know      | un allarmana If wou b | avo a food alloray ploaso lot us kr |  |  |

before placing your order.



# - SANDWICHES

#### ANYTIME BREAKFAST SANDWICHES · \$2.99







Canadian Bacon, Egg & Cheese

### PRETZEL SANDWICHES · \$3.89







Turkey & Provolone













# FROZEN DRINKS-



















## FRESH BAKED FROM OUR OVEN

MULTIGRAIN BARS \$1.99

> Triple Berry Trail Mix\*

COOKIES \$1.89 Chocolate Chunk Oatmeal Raisin

Peanut Butter\*

\$1.99 Blueberry Supreme Ham & Cheese Cherry Supreme

MUFFINS











Egg & Cheese