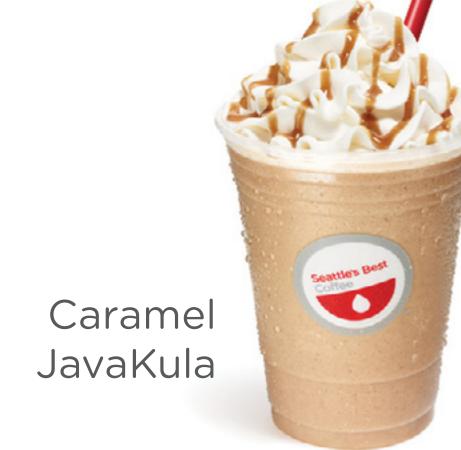

| Apple S                             |  |  |
|-----------------------------------|-----------------------|-------------------------------------|--|--|
| Organic Milk Chocolate OR Vanilla | \$1.49                | 99¢                                 |  |  |
|                                   | <u></u>               | Chocolate Chip Cookie E             |  |  |
| Juice Orange OR Apple             | \$1.49                | \$1.99                              |  |  |
| *Como itama may contain know      | un allarmana If wou b | avo a food alloray ploaso lot us kr |  |  |

before placing your order.



# - SANDWICHES

#### ANYTIME BREAKFAST SANDWICHES · \$2.99







Canadian Bacon, Egg & Cheese

### PRETZEL SANDWICHES · \$3.89







Turkey & Provolone













# FROZEN DRINKS-



















## FRESH BAKED FROM OUR OVEN

MULTIGRAIN BARS \$1.99

> Triple Berry Trail Mix\*

COOKIES \$1.89 Chocolate Chunk Oatmeal Raisin

Peanut Butter\*

\$1.99 Blueberry Supreme Ham & Cheese Cherry Supreme

MUFFINS











Egg & Cheese