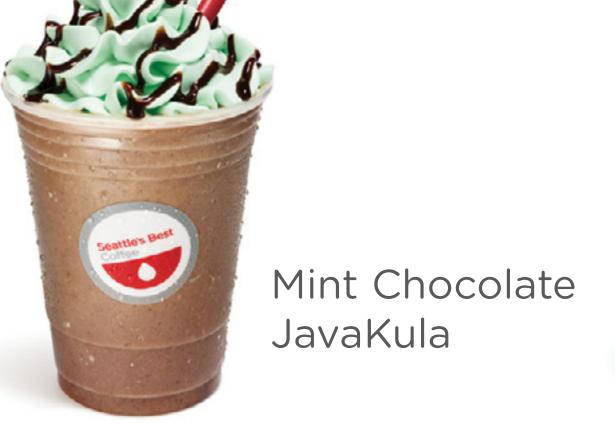

ple S                             |  |  |
|-----------------------------------|-----------------------|-------------------------------------|--|--|
| Organic Milk Chocolate OR Vanilla | \$1.49                | 99¢                                 |  |  |
|                                   | <u></u>               | Chocolate Chip Cookie E             |  |  |
| Juice Orange OR Apple             | \$1.49                | \$1.99                              |  |  |
| *Como itama may contain know      | un allarmana If wou b | avo a food alloray ploaso lot us kr |  |  |

before placing your order.



# - SANDWICHES

#### ANYTIME BREAKFAST SANDWICHES · \$2.99







Canadian Bacon, Egg & Cheese

### PRETZEL SANDWICHES · \$3.89







Turkey & Provolone













# FROZEN DRINKS-



















## FRESH BAKED FROM OUR OVEN

MULTIGRAIN BARS \$1.99

> Triple Berry Trail Mix\*

COOKIES \$1.89 Chocolate Chunk Oatmeal Raisin

Peanut Butter\*

\$1.99 Blueberry Supreme Ham & Cheese Cherry Supreme

MUFFINS











Egg & Cheese