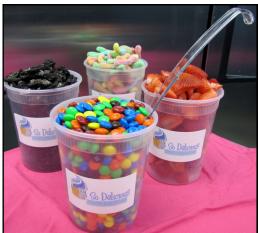

Delivery & Set-up Fee = \$10.00|party \**Optional* Staff Serving Fee = \$10.00|hour \**Optional* 

Starting at just \$3+| person

5 ounce cup

Whipped Cream, \$3.50/can

Corporate Catering Menu - Topping Choices Quart serves 6 people) <u> \$8|Pint; \$1.33|pers</u>on} <u> \$10|Pint \$1.66|person)...cont.</u>

🚽 Rainbow Sprinkles

Marshmallows

Sour Worms

**Gummy** Bears

Skittles

## <u> \$10|Tint \$1.66|person)</u>

M&M's

Feanut M&M's

Graham Cracker Crumbs

Boba, Bursting Fruit Juice

Granola Ceral

Walnuts in Maple Syrup

**Chocolate** Sprinkles

Chocolate, T.Butter or Yogurt Chips

**Cherries** 

<u> 514|Tint \$2.33|person</u>

**Reeces Fieces** 

**Tineapple** 

Chocolate or Yogurt Raisins

Reece Cup

Chocolate Rocks

Butterfinger

Очео

Snow Caps

Mochi – Sweet Rice Confection

**Frutti Tebbles** 

Nerds