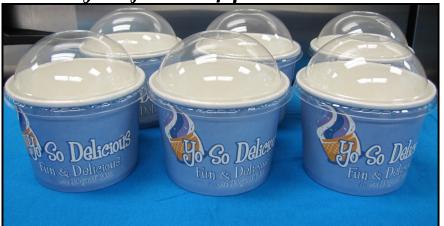

## Fro Yo Party Includes...

- \* 5 ounce Cups of Yo So Delicious Premium Frozen Yogurt (#3/cup)
- \* You choose up to 4 Fro Yo Flavors from 10 different choices
- \* Choice of Toppings from our list of 31 options
- \* Additional Supet Treats available a la carte
- \* Napkins & Spoons Included

Delivery & Set-up Fee = \$10.00|party \**Optional* Staff Serving Fee = \$10.00|hour \**Optional* 

Starting at just \$3+| person

5 ounce cup

Whipped Cream, \$3.50/can

Corporate Catering Menu - Topping Choices Quart serves 6 people) <u> \$8|Pint; \$1.33|pers</u>on} <u> \$10|Pint \$1.66|person)...cont.</u>