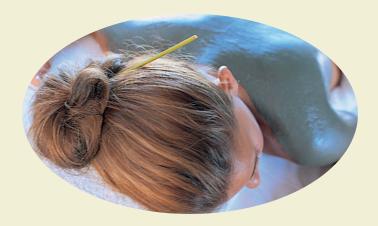

#### ADOBE CLAY WRAP

This unique healing treatment begins with a dry brush exfoliation before a layer of adobe clay is applied to the entire body. The mineral-rich clay draws out the body's impurities, while soothing muscles and nourishing the skin. While wrapped, you'll receive a relaxing scalp massage. Then re-hydrating desert sage oil is gently applied to your body, leaving you relaxed and your skin renewed.