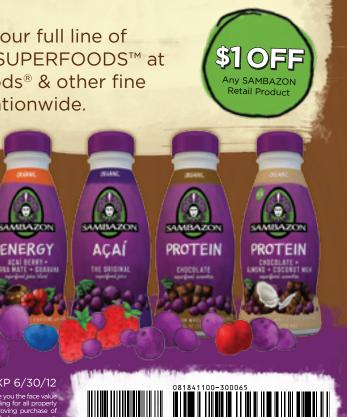

Check out our full line of AMAZON SUPERFOODS<sup>™</sup> at Whole Foods<sup>®</sup> & other fine retailers nationwide.

#### MFR COUPON | EXP 6/30/12

SAMBAZON

SUPERGREEN

of this coupon plus 8 cents handling for all properly redeemed coupons. Invoices proving purchase sufficient stock must be provided upon reque Consumers are limited to one coupon per purch cents, NO DOUBLING PERMITTED. Send all coupe to: SAMBAZON/Inmar Department #18411, O Fawcett Drive, Del Rio, TX 78840