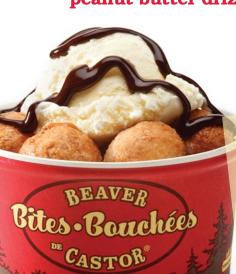

## **Our Decadent Stash**

Menu Highlights

## **Pastries**



Classic BEAVERTAILS®
pastries are the Cinnamon
& Sugar and the Killaloe Sunrise
with lemon

Our unique wholewheat pastries are stretched to the shape of a beaver's tail and float cooked on canola or soya oil





Indulgent BEAVERTAILS® pastries include the Maple butter spread with a chocolate drizzle and the Chocolate Hazelnut topping with a sprinkle of icing sugar

Decadent BEAVERTAILS® pastries each have 3 delicious toppings, Banana and Chocolate with icing sugar, Apple and Cinnamon with swirls of Caramel, Cheesecake with chunks of Skor, Vanilla icing with crumbled Oreo and a zigzag of chocolate sauce on top, Chocolate Hazelnut with Reese's Pieces and peanut butter drizzle



Our BeaverBites make for a great indulgent addition to our menu