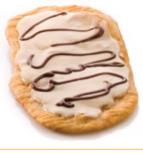

Indulgent BEAVERTAILS® pastries include the Maple butter spread with a chocolate drizzle and the Chocolate Hazelnut topping with a sprinkle of icing sugar

Decadent BEAVERTAILS® pastries each have 3 delicious toppings, Banana and Chocolate with icing sugar, Apple and Cinnamon with swirls of Caramel, Cheesecake with chunks of Skor, Vanilla icing with crumbled Oreo and a zigzag of chocolate sauce on top, Chocolate Hazelnut with Reese's Pieces and peanut butter drizzle