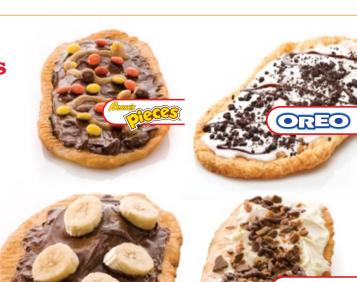

Indulgent BEAVERTAILS® pastries include the Maple butter spread with a chocolate drizzle and the Chocolate Hazelnut topping with a sprinkle of icing sugar

Decadent BEAVERTAILS® pastries each have 3 delicious toppings, Banana and Chocolate with icing sugar, Apple and Cinnamon with swirls of Caramel, Cheesecake with chunks of Skor, Vanilla icing with crumbled Oreo and a zigzag of chocolate sauce on top, Chocolate Hazelnut with Reese's Pieces and peanut butter drizzle