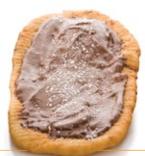

Indulgent BEAVERTAILS® pastries include the Maple butter spread with a chocolate drizzle and the Chocolate Hazelnut topping with a sprinkle of icing sugar

Decadent BEAVERTAILS® pastries each have 3 delicious toppings, Banana and Chocolate with icing sugar, Apple and Cinnamon with swirls of Caramel, Cheesecake with chunks of Skor, Vanilla icing with crumbled Oreo and a zigzag of chocolate sauce on top, Chocolate Hazelnut with Reese's Pieces and peanut butter drizzle