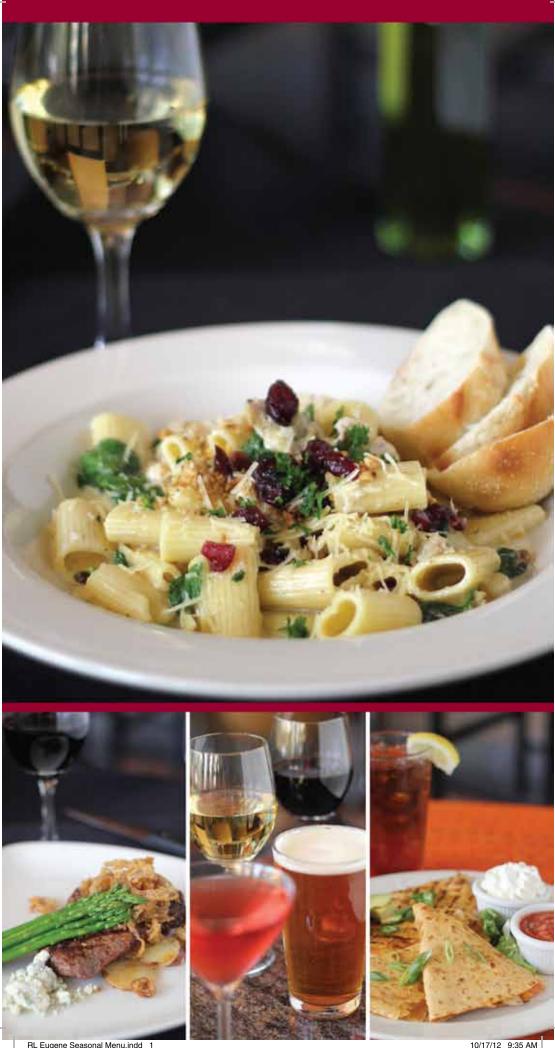

#### SANDWICHES AND BURGERS

Served with choice of fresh cut French fries, potato salad, or side salad. Substitute a veggie patty for any of our burgers.

| Red's Burger*                                                                                                                                                                                                                          | \$7.95        |
|----------------------------------------------------------------------------------------------------------------------------------------------------------------------------------------------------------------------------------------|---------------|
| 1/3 lb. all beef patty served with lettuce, tomato, cheese, onion, pickles and Red's signature sauce.                                                                                                                                  |               |
| Red's Double Burger*                                                                                                                                                                                                                   | \$9.95        |
| All the same deliciousness with an extra patty.                                                                                                                                                                                        |               |
| Soup & Half Sandwich                                                                                                                                                                                                                   | \$6.75        |
| Choice of turkey, ham or roast beef sandwich. Accompanied by a cup of Chef's soup of the day.                                                                                                                                          |               |
| California Chicken Burger                                                                                                                                                                                                              | \$7.50        |
| Grilled chicken breast served on a toasted Kaiser bun with Swiss cheese, avocado and tomato.                                                                                                                                           |               |
| Classic Reuben Sandwich                                                                                                                                                                                                                | \$7.75        |
| Corned beef, sauerkraut, Thousand Island dressing and Swiss cheese on grilled rye bread.                                                                                                                                               |               |
| Portobello Mushroom Burger                                                                                                                                                                                                             | \$7.75        |
| Topped with lettuce, tomato, onion and pickles.                                                                                                                                                                                        |               |
| <b>Prime Rib Dip</b><br>Deli spiced prime rib served on a hoagie roll with au jus.                                                                                                                                                     | \$8.25        |
| Clubhouse                                                                                                                                                                                                                              | \$7.50        |
| Turkey, Swiss cheese, avocado, lettuce, tomato and bacon on toasted sourdough bread.                                                                                                                                                   | <i>\$7.00</i> |
| Chicken Caesar Wrap*                                                                                                                                                                                                                   | \$7.50        |
| Char-grilled chicken breast tossed with Caesar salad and parmesan<br>cheese, wrapped in a chipotle tortilla.                                                                                                                           |               |
| ENTRÉES                                                                                                                                                                                                                                |               |
| Smoked Chicken Rigatoni                                                                                                                                                                                                                | \$13.95       |
| Roasted chicken with chardonnay cream, fresh spinach, dried<br>cranberries and toasted walnuts. Served with choice of soup<br>or salad.                                                                                                |               |
| Penne Pasta Primavera                                                                                                                                                                                                                  | \$11.50       |
| Penne pasta with yellow squash, zucchini, mushrooms and<br>tomatoes. Your choice of olive oil and pesto or alfredo sauce.<br>Served with choice of soup or salad.<br>With Grilled Chicken—Add \$1.00<br>With Pacific Shrimp—Add \$2.00 |               |
| Snapper Fish & Chips                                                                                                                                                                                                                   | \$13.95       |
| Crispy breaded snapper, served with fresh cut French fries and coleslaw.                                                                                                                                                               |               |
| Rosemary Char-Grilled Chicken                                                                                                                                                                                                          | \$12.50       |
| Served with choice of soup or salad, rice pilaf and fresh seasonal vegetables.                                                                                                                                                         |               |