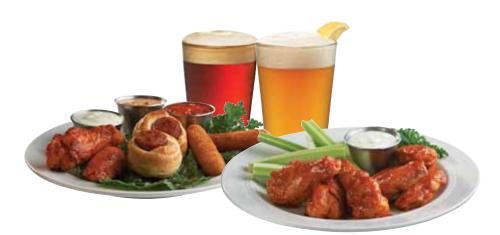

#### **STARTERS**

| <b>Mini-Kolaches</b><br>Crescent-wrapped andouille sausage served with homemade<br>Jack Daniel's®-infused honey mustard.                                                                                           | \$6.95 |
|--------------------------------------------------------------------------------------------------------------------------------------------------------------------------------------------------------------------|--------|
| <b>Jalapeño Poppers</b><br>With sour cream and salsa.                                                                                                                                                              | \$6.25 |
| Chicken Fingers & Fresh Cut French Fries<br>With ranch dressing.                                                                                                                                                   | \$6.25 |
| <b>Mozzarella Sticks</b><br>With marinara sauce.                                                                                                                                                                   | \$6.25 |
| <b>Buffalo Style Chicken Wings</b><br>With bleu cheese and celery sticks.                                                                                                                                          | \$6.75 |
| <b>Cheese Fries</b><br>With cheddar cheese, bacon bits and onions.                                                                                                                                                 | \$5.25 |
| <b>Spinach Artichoke Dip</b><br>Served with tortilla chips.                                                                                                                                                        | \$6.25 |
| Nachos Supreme<br>Tortilla chips, cheddar cheese, black beans, diced tomatoes, green<br>onions, black olives, sour cream, salsa and guacamole.<br>With Grilled Chicken—Add \$1.50<br>With Seasoned Beef—Add \$1.50 | \$7.50 |