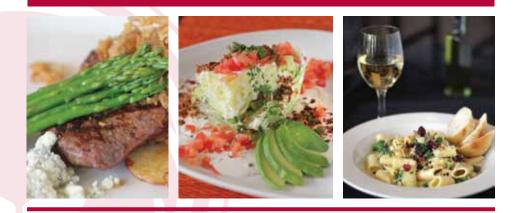

#### SANDWICHES AND BURGERS

Served with choice of fresh cut French fries, potato salad, or side salad. Substitute a veggie patty for any of our burgers.

| Red's Burger*                                                                                                                                                                                                                          | \$7.95        |
|----------------------------------------------------------------------------------------------------------------------------------------------------------------------------------------------------------------------------------------|---------------|
| 1/3 lb. all beef patty served with lettuce, tomato, cheese, onion, pickles and Red's signature sauce.                                                                                                                                  |               |
| Red's Double Burger*                                                                                                                                                                                                                   | \$9.95        |
| All the same deliciousness with an extra patty.                                                                                                                                                                                        |               |
| Soup & Half Sandwich                                                                                                                                                                                                                   | \$6.75        |
| Choice of turkey, ham or roast beef sandwich. Accompanied by a cup of Chef's soup of the day.                                                                                                                                          |               |
| California Chicken Burger                                                                                                                                                                                                              | \$7.50        |
| Grilled chicken breast served on a toasted Kaiser bun with Swiss cheese, avocado and tomato.                                                                                                                                           |               |
| Classic Reuben Sandwich                                                                                                                                                                                                                | \$7.75        |
| Corned beef, sauerkraut, Thousand Island dressing and Swiss cheese on grilled rye bread.                                                                                                                                               |               |
| Portobello Mushroom Burger                                                                                                                                                                                                             | \$7.75        |
| Topped with lettuce, tomato, onion and pickles.                                                                                                                                                                                        |               |
| <b>Prime Rib Dip</b><br>Deli spiced prime rib served on a hoagie roll with au jus.                                                                                                                                                     | \$8.25        |
| Clubhouse                                                                                                                                                                                                                              | \$7.50        |
| Turkey, Swiss cheese, avocado, lettuce, tomato and bacon on toasted sourdough bread.                                                                                                                                                   | <i>\$7.00</i> |
| Chicken Caesar Wrap*                                                                                                                                                                                                                   | \$7.50        |
| Char-grilled chicken breast tossed with Caesar salad and parmesan<br>cheese, wrapped in a chipotle tortilla.                                                                                                                           |               |
| ENTRÉES                                                                                                                                                                                                                                |               |
| Smoked Chicken Rigatoni                                                                                                                                                                                                                | \$13.95       |
| Roasted chicken with chardonnay cream, fresh spinach, dried<br>cranberries and toasted walnuts. Served with choice of soup<br>or salad.                                                                                                |               |
| Penne Pasta Primavera                                                                                                                                                                                                                  | \$11.50       |
| Penne pasta with yellow squash, zucchini, mushrooms and<br>tomatoes. Your choice of olive oil and pesto or alfredo sauce.<br>Served with choice of soup or salad.<br>With Grilled Chicken—Add \$1.00<br>With Pacific Shrimp—Add \$2.00 |               |
| Snapper Fish & Chips                                                                                                                                                                                                                   | \$13.95       |
| Crispy breaded snapper, served with fresh cut French fries and coleslaw.                                                                                                                                                               |               |
| Rosemary Char-Grilled Chicken                                                                                                                                                                                                          | \$12.50       |
| Served with choice of soup or salad, rice pilaf and fresh seasonal vegetables.                                                                                                                                                         |               |

# LOCAL FAVORITES

| Char-Grilled Salmon                                                                                                                 | \$14.95          |
|-------------------------------------------------------------------------------------------------------------------------------------|------------------|
| Rice pilaf and fresh seasonal vegetables. Served with choice of soup or salad.                                                      |                  |
| 12 oz. Ribeye Steak*                                                                                                                | \$15.95          |
| Garlic mashed potatoes and fresh seasonal vegetables. Served with choice of soup or salad.                                          | 1                |
| Friday Night Special – Prime Rib Dinner* \$14.95 or 2 for                                                                           | r <b>\$24.95</b> |
| 10 oz. prime rib with au jus served with garlic mashed potatoes and fresh seasonal vegetables. Served with choice of soup or salad. |                  |