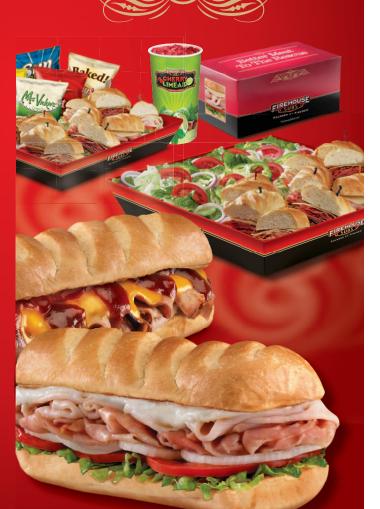

### SUB PLATTERS

Made to order with premium deli-quality meats, cheeses, lettuce, tomatoes, onions, and vinaigrette. Mayo, mustard, and pickles on the side.

Provolone and choice of smoked turkey breast, Virginia honey ham, premium roast beef, corned beef brisket, pastrami, sliced chicken, tuna salad, or chicken salad.

Make it a Platter Pack Add tea or lemonade, Lay's® Classic Potato Chips, cookies, plates, and napkins. \$15.00 Upgrade from tea or lemonade to

10 bottled drinks. \$10.00

Half Platter – Sub & Salad Ten 3" sub sections: ham, turkey, or roast beef and provolone, with pickles on the side. Salad: lettuce, tomato, cucumber, bell pepper, onion, salad dressing (packets), and gallon of tea.

#### Half Platter – Sub & Snack Ten 3" sub sections: ham, turkey, or roast beef

and provolone, with pickles on the side, plus five bags of chips, five cookies, and gallon of tea. Platter serves 5 \$29.99

All Sub Platters served cold.

24 freshly baked cookies \$14.99

Brownie Platter 24 brownies \$25.99

Dessert Combo Platter 12 freshly baked cookies and 12 brownies \$20.99

Choice of cookies limited to availability.