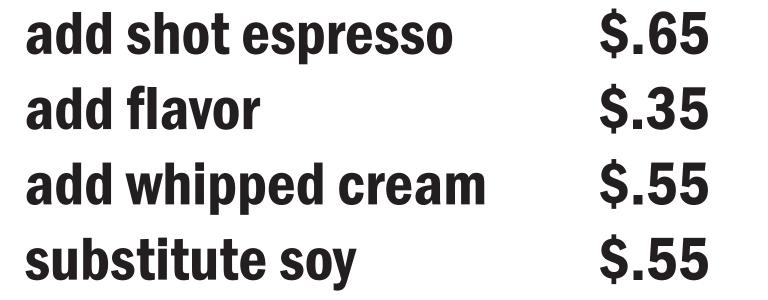

| 3.45      | 3.95      |  |  |  |
| <b>Flavored Latte</b><br>an american classic with the flavor of your choice | 3.40      | 3.80      | 4.30      |  |  |  |
| Créme Brulee                                                                | 3.50      | 3.95      | 4.45      |  |  |  |

latte with rich caramel sauce and vanilla bean

| <b>Chippucino</b><br>carob chips offer a sweet alternative         | 3.50 | 3.95 | 4.45 |
|--------------------------------------------------------------------|------|------|------|
| <b>House Mocha</b><br>made with our custom house chocolate         | 3.40 | 3.80 | 4.30 |
| <b>Mexican Mocha</b><br>made with sweet and spicy ibarra chocolate | 3.40 | 3.80 | 4.30 |
| White Mocha<br>made with rich and creamy white chocolate           | 3.40 | 3.80 | 4.30 |