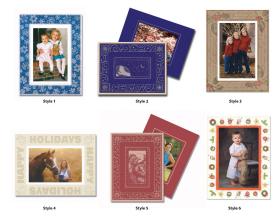

### personalized Superior Greeting Cards

These beautiful greeting cards come in 6 syles and let the recipients enjoy the card for the holiday then they can remove the 4x5 (size varies per card) portrait and frame it or place it in a photo album or scrapbook. Prices on request.

Samples may differ