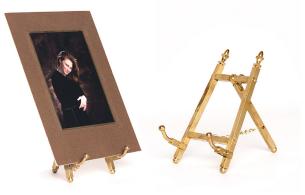

#### DISPLAY MINIATURE

A 4x5 miniature portrait on a custom-colored mat, acrylic-protected and lined with a gold edge.