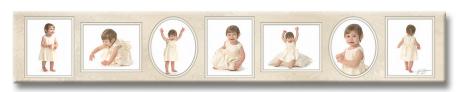

### 5x30 Art Strip

Choose any seven of your favorite poses in this unique design.

Can be hung horizontally or vertically on your wall.

\$710