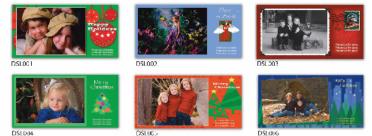

### personalized SlimLine Greeting Cards

You don't need a special occasion to send one of these personalized cards. Cards come with 3 lines of personalized greeting and come with envelopes. Over 40 of choices of designs for all occasions. Samples may differ. Prices on request.