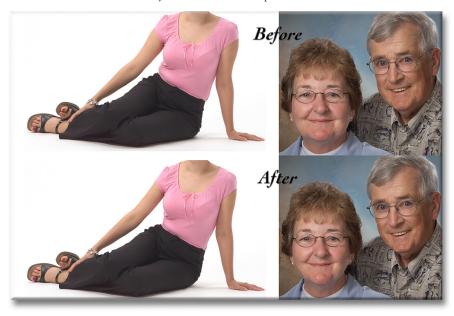

# SLIM DOWN—\$49 PER PERSON Our artists carefully and subtly slim down hips, tummy, chin and/or arms to your specifications. An approval image will be shown to you before the final prints are made.