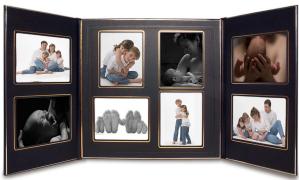

#### MULTIPLE OPENING DIGITAL MATS

Can't decide on a single pose? Create variety with a collection of your favorite images in a digital mat. Choose from one of the styles shown here or have one created just for you! Prices include matching frame in maple, black, walnut or white.

### 10x20 Triple

Any combination of three vertical and/or horizontal portraits.

Can be hung horizontally or vertically on your wall.

\$399

### 5x30 Art Strip

Choose any seven of your favorite poses in this unique design.

Can be hung horizontally or vertically on your wall.

\$710

### 16x24 Display

Select five vertical or horizontal images in this classic layout. Can be hung horizontally or vertically on your wall.

\$629

### 20x20 Quad

Any four images will look great in this design.

\$595

### 20x20 Collage

Nine poses show off the variety of images in your session. All photos in this collage will be cropped to square format.

\$645

Don't see what you're looking for? We can customize a design just for you, with up to 25 images and up to 40x60 in size—be sure to ask!