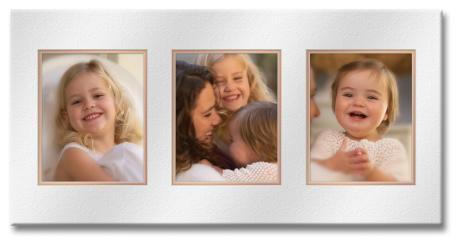

### 10x20 Triple

Any combination of three vertical and/or horizontal portraits.

Can be hung horizontally or vertically on your wall.

\$399