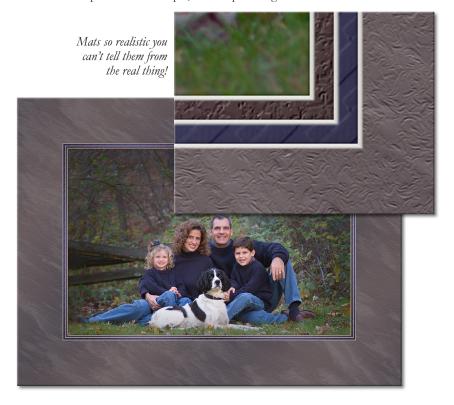

### Customized Digital Mats

Single-, double- or triple-mat your portrait at a fraction of what you'd pay at a frame shop—plus, coordinated mat colors and textures you just can't get in ordinary matboard. And since your image is UV lacquer-protected, you don't even need glass!

#### Digital mat any portrait just \$49

Each mat is custom-designed. Mat colors can match the tones in the photograph, or even the colors in the room where it will hang. You will be able to see an approval print before the final image is printed. Mats are generally the next size larger than photo—for example, a 16x20 portrait goes in a 20x24 mat.