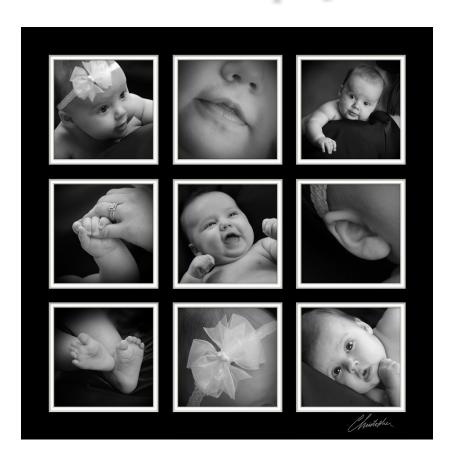

### 20x20 Collage

Nine poses show off the variety of images in your session. All photos in this collage will be cropped to square format.

\$645

Don't see what you're looking for? We can customize a design just for you, with up to 25 images and up to 40x60 in size—be sure to ask!