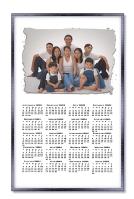

#### 20-Month Calendar

11x17 calendar printed on heavy stock, mounted to artboard. Handsome colored metal frame available.

20-Month Calendar ......\$39 11x17 metal frame......12