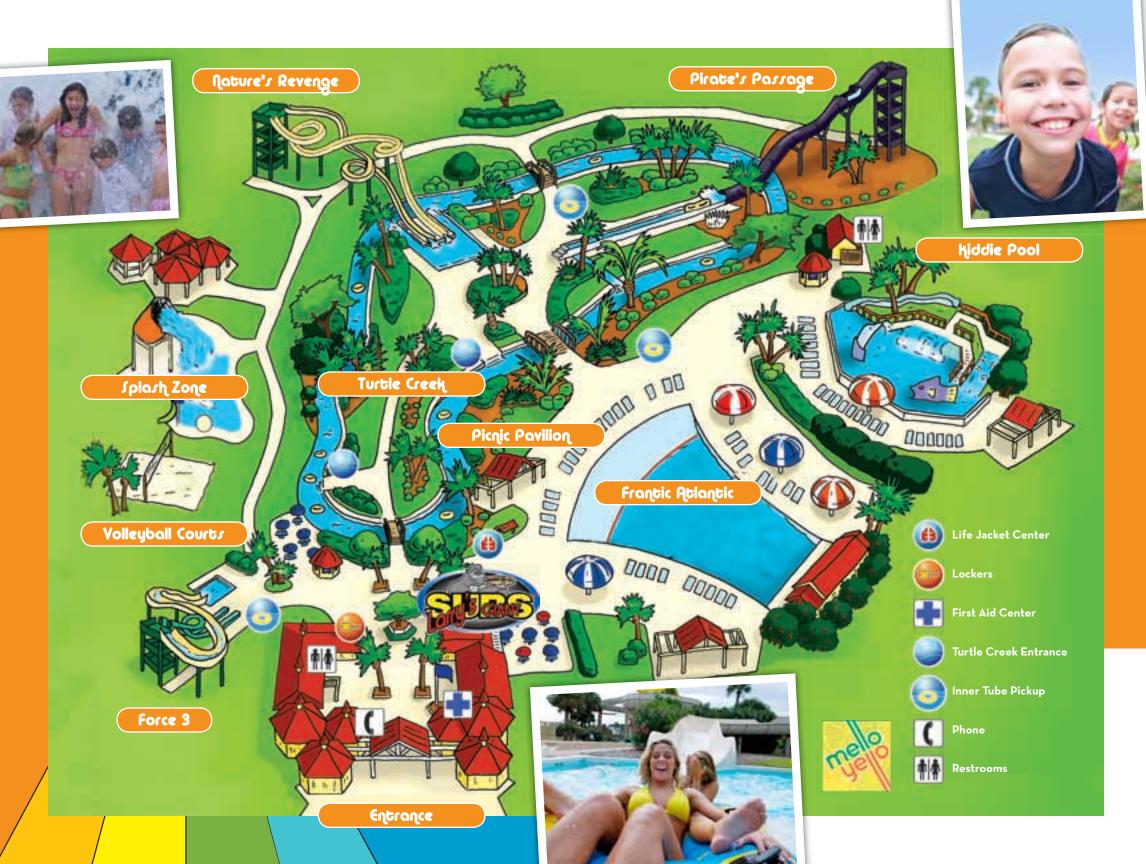

# Nature's Revenge

The twists and turns of **Hurricane and Tornado** curve downward for 330 ft. into a pool. (Riders must be 42" tall).

# Pirate's Passage

A 5-stories high thrill inner tube ride. (Riders must be 48" tall).

# Frantic Atlantic Wave Pool

500,000 galons of fun with waves reaching 2-4 feet high.

# Group Picnic Pavilion

The perfect place for a party or a family gathering.

# hiddie Pool

Designed for children with two kiddle slides, waterfalls, water features and plenty of shade (must be under 48" tall).

Get dunked by our giant bucket, downpour, or enjoy kid-friendly water guns. What better way to beat the heat?

## Turtle Creek

A half mile river ride at the turtle pace of 3 mph.

## Volleyball Courts

Two volleyball courts full of fun in the sun.

#### Flash flood

A thrilling double-tube ride that takes you on a 32 foot plunge into a run-out

#### Thunder and Lightning

Twin slides that send you spiraling down 150 feet in fully enclosed flumes. (Riders must be 48" tall).

#### Force 3