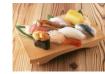

## Sushi / Sashimi Moriawase Chef's choice sushi or sashimi, no substitutions

| Vegetarian Sushi Sa | 12.95                                                    |       |
|---------------------|----------------------------------------------------------|-------|
| Sashimi Sampler     | Tuna, salmon and white fish 2 pieces each.               | 16.95 |
| Sushi Sampler       | 6 pieces sushi and California roll                       | 19.95 |
| Sushi Course        | 12 pieces sushi and California roll                      | 36.95 |
| Sashimi Course      | 12 pieces and 4 kinds of sashimi 3 pieces each           | 34.95 |
| Sushi / Sashimi     | 10 pieces sushi and 3 kinds of sashimi 2 pieces each     | 46.95 |
| Sushi Mount         | 24 pieces sushi with California roll and spicy tuna roll | 69.95 |
| Sashimi Mount       | 6 kinds of sashimi 3 pieces each                         | 49.95 |