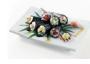

## Hand Roll

1 piece per order

| Negi – Hama Chopped hamachi with scallion.                       | 6.5 |
|------------------------------------------------------------------|-----|
| Pokki Hand Roll Fresh tuna, salmon and avocado with spicy sauce. | 6.5 |
| Salmon Hand Roll Fresh salmon, avocado and sprout.               | 6.5 |
| Unagi Hand Roll Grilled eel, avocado and sprout.                 | 6.5 |
| Spicy Scallop Hand Roll Scallop, avocado with spicy sauce.       | 6.5 |