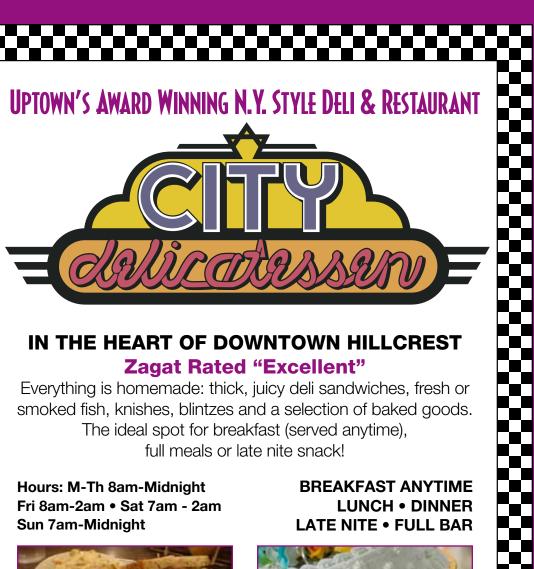

### SANDWICHES

We have selected the choicest deli meats available. Our Corned Beef and Pastrami are flown to us from New York. All sandwiches (6 oz portions) served on Rye Bread with choice of one: homemade Cole Slaw, Potato Salad Or Pasta Salad. Other bread choices on request: White, Wheat, Sourdough, Pumpernickel, Challa.

ADD 1.50 FOR CHEESE. FRIES INSTEAD OF DELI SALAD ADD 1.50. ONION RINGS OR GREEN SALAD INSTEAD OF DELI SALAD ADD 2.50.

Hot Corned Beef.....9.95 Hot Pastrami......9.95 Cold Beef Tongue.11.95 Hot Brisket.....9.95 Cold Roast Beef.....9.95 Honey Baked Ham..9.95