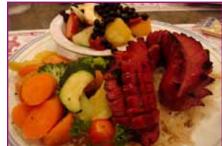

## DINNERS

Served from 4:00 p.m. - Sunday from 1:00 p.m. All dinners include your choice of soup <u>or</u> salad, potato latke <u>or</u> potato <u>or</u> kasha varnishkes, vegetables du jour and bread & butter.

Catch of the Day...... 17.95 Choice of 8 oz. filet of Salmon or Mahi Mahi charbroiled with garlic butter

 Corned Beef and Cabbage ...... 18.95 \* Tender slices of moist corned beef served over cabbage wedge

Braised Brisket of Beef......17.95\* Tender slices of moist braised beef brisket smothered in our mushroom beef gravy

Roast Beef......16.95\* Slices of our oven roasted beef smothered with homemade mushroom gravy