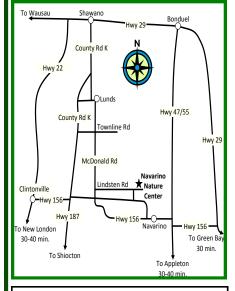

#### DIRECTIONS:

From Hwy 47, take 156 west to McDonald Rd. north, turn east on Lindsten Road.

From Shawano, take Highway K south to Townline Rd., turn right onto McDonald Rd., Then turn left onto Lindsten Road .

From Clintonville, take Hwy 156 east to McDonald Rd., and then turn east on Lindsten Rd. The NNC sign is on the north side of Lindsten Rd.