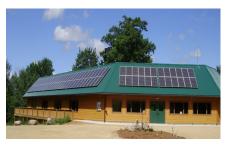

NAVARINO NATURE CENTER (NNC) is located in the southeastern section of Shawano County, within the 15,000 acre Navarino Wildlife Area (WDNR).

NNC leases a 40 acre portion of land within the Navarino Wildlife Area. Located at the nature center is a picnic area, picnic shelter, amphitheater, rustic restrooms, pump well, parking lot, cabin and an all-season handicap accessible, educational building.

NNC recently went "Green" with the addition of Solar Panels and Geo-thermal for a more eco-friendly way to use energy.

Our programs are designed to provide visitors with an opportunity to view nature first hand and to experience the curiosity of discovery. Programs and activities are available for visitors of all ages and capabilities.